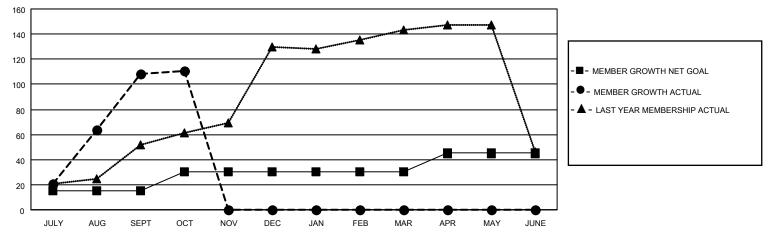

#### GOALS AND ACTUAL MEMBERS CUMULATIVE

| DROPPED CLUBS: 1 |    | 14 CLUBS OF 45 ADDED 1 OR<br>MORE NEW MEMBERS | GENDER DISTRIBUTION       |              |  |
|------------------|----|-----------------------------------------------|---------------------------|--------------|--|
|                  |    | WORE NEW WEINDERS                             | MALE                      | 420 (45.11%) |  |
|                  |    |                                               | FEMALE                    | 511 (54.89%) |  |
| DROPPED MEMBERS  |    |                                               | NON BINARY                | 0 (0.00%)    |  |
|                  |    |                                               | PREFER NOT TO ANSWER      | 0 (0.00%)    |  |
| DECEASED         | 0  |                                               |                           | ,            |  |
| CLUB CANCELLED   | 0  | CLICK HERE FOR CUMULATIVE                     | TOTAL FAMILY UNIT MEMBERS | 88           |  |
| OTHER            | 11 | MEMBERSHIP DATA                               |                           |              |  |
| TOTAL            | 11 |                                               | FAMILY MEMBERS PAYING HA  | LF DUES 46   |  |
|                  |    |                                               |                           |              |  |

## District 310 A1

| Clubs RESULTS FOR 2021-2022 |   |   |   | Members RESULTS FOR 2021-2022 |    |     |   |
|-----------------------------|---|---|---|-------------------------------|----|-----|---|
|                             |   |   |   |                               |    |     |   |
| JULY/AUG/SEPT               | 1 | 5 | 1 | JULY/AUG/SEPT                 | 15 | 113 | 5 |
| OCT/NOV/DEC                 | 1 | 0 | 0 | OCT/NOV/DEC                   | 15 | 9   | 6 |
| JAN/FEB/MAR                 | 0 | 0 | 0 | JAN/FEB/MAR                   | 0  | 0   | 0 |
| APR/MAY/JUNE                | 1 | 0 | 0 | APR/MAY/JUNE                  | 15 | 0   | 0 |