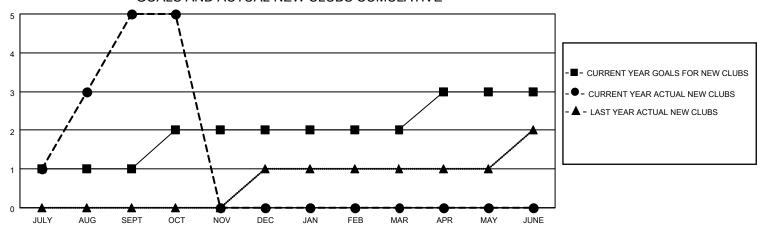

### GOALS AND ACTUAL NEW CLUBS CUMULATIVE

## District 310 A1

| Clubs RESULTS FOR 2021-2022 |   |   |   | Members RESULTS FOR 2021-2022 |    |     |   |
|-----------------------------|---|---|---|-------------------------------|----|-----|---|
|                             |   |   |   |                               |    |     |   |
| JULY/AUG/SEPT               | 1 | 5 | 1 | JULY/AUG/SEPT                 | 15 | 113 | 5 |
| OCT/NOV/DEC                 | 1 | 0 | 0 | OCT/NOV/DEC                   | 15 | 9   | 6 |
| JAN/FEB/MAR                 | 0 | 0 | 0 | JAN/FEB/MAR                   | 0  | 0   | 0 |
| APR/MAY/JUNE                | 1 | 0 | 0 | APR/MAY/JUNE                  | 15 | 0   | 0 |